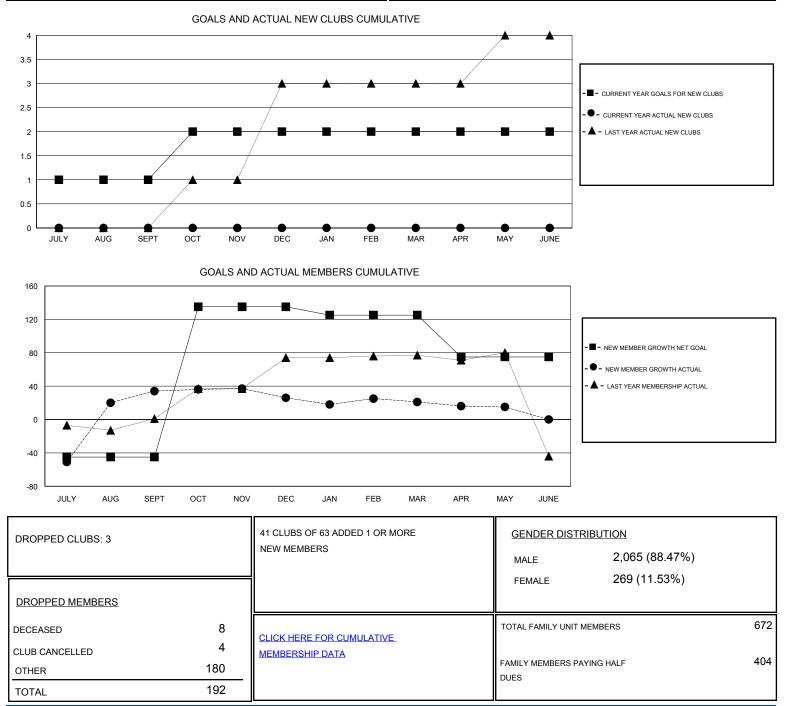

## LOCATION INDIA

| GMT: ER GURU                                                | MT: ER GURUNATHAN |                  | LOCATION INDIA   |                                                             |                                                                |                                                              | GMT CA                                             |
|-------------------------------------------------------------|-------------------|------------------|------------------|-------------------------------------------------------------|----------------------------------------------------------------|--------------------------------------------------------------|----------------------------------------------------|
| Clubs                                                       |                   |                  |                  | Members                                                     |                                                                |                                                              |                                                    |
| RESULTS FOR 2016-2017                                       |                   |                  |                  | RESULTS FOR 2016-2017                                       |                                                                |                                                              |                                                    |
| QUARTER                                                     | NEW CLUB GOAL     | NEW CLUBS        | DROPPED CLUBS    | QUARTER                                                     | NEW MEMBER GROWTH<br>NET GOAL (not reinstated<br>or transfers) | NEW MEMBER<br>GROWTH ACTUAL (not<br>reinstated or transfers) | DROPPED<br>MEMBERS ACTUAL<br>(including transfers) |
| JULY/AUG/SEPT<br>OCT/NOV/DEC<br>JAN/FEB/MAR<br>APR/MAY/JUNE | 1<br>1<br>0<br>0  | 0<br>0<br>0<br>0 | 2<br>1<br>0<br>0 | JULY/AUG/SEPT<br>OCT/NOV/DEC<br>JAN/FEB/MAR<br>APR/MAY/JUNE | -45<br>180<br>-10<br>-50                                       | 166<br>9<br>17<br>15                                         | 132<br>17<br>22<br>21                              |